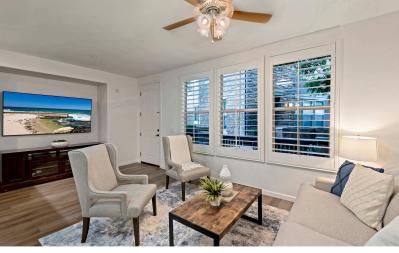

## Welcome Home!

Welcome home to the highly desirable Highlands Village community. Impeccably upgraded townhome features 3 bedrooms plus a loft and attached 2 car garage. BRAND new Coretec Oak Vinyl Plank flooring, brand new baseboards, interior newly painted in neutral designer tones, refinished kitchen cabinets, newer carpet, whole house water softener and filter system, epoxy garage flooring,100% energy efficient LED lighting throughout, and voice-controlled ceiling fans in all bedrooms.