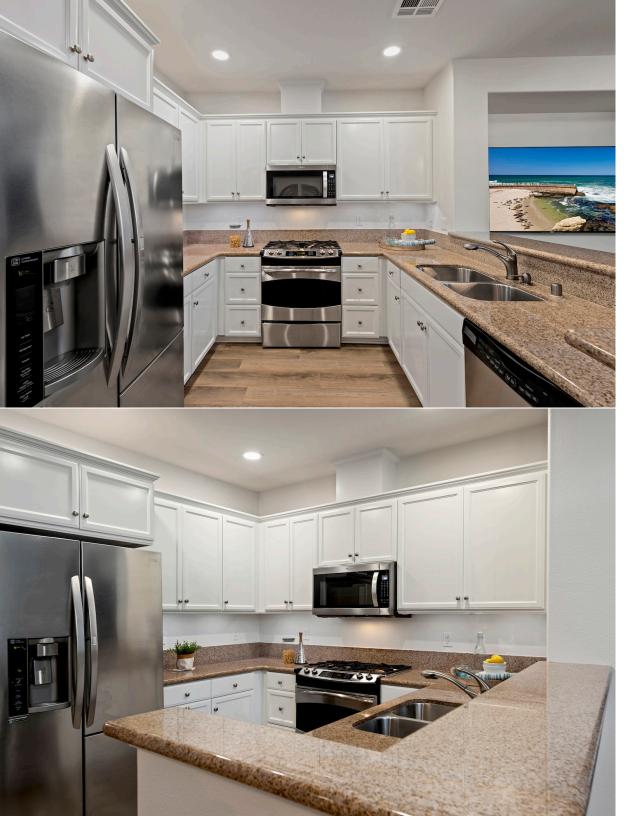

## Welcome Home!

Welcome home to the highly desirable Highlands Village community. Impeccably upgraded townhome features 3 bedrooms plus a loft and attached 2 car garage. BRAND new Coretec Oak Vinyl Plank flooring, brand new baseboards, interior newly painted in neutral designer tones, refinished kitchen cabinets, newer carpet, whole house water softener and filter system, epoxy garage flooring,100% energy efficient LED lighting throughout, and voice-controlled ceiling fans in all bedrooms.